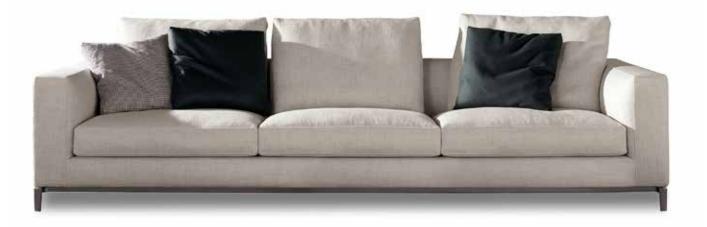

he beauty of the Andersen seating system is expressed through its perfect proportions, harmony of shapes and in the fine crafting of each construction detail.

The arrangement depicted is just one example of the many different compositions possible with our seating systems. We suggest that you contact the nearest Minotti dealer to explore the options most suited to your needs and select the upholstery of your choice from the exclusive Minotti collection.

#### **ANDERSEN** — arrangement 04

#### SOFA ARRANGEMENT

- 1 ANDERSEN ELEMENT WITH 1 ARMREST SX CM 268X103 H82
- 2 ANDERSEN "SOFA" ELEMENT CM 134X103 H82
- 3 ANDERSEN OTTOMAN CM 134X83 H42