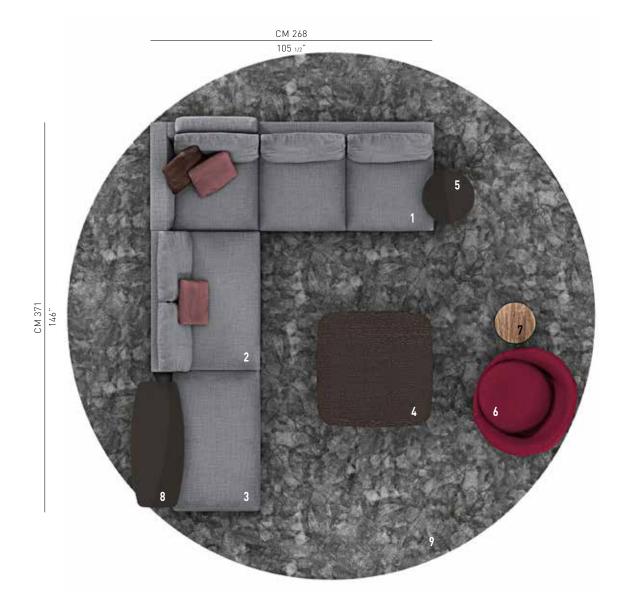

#### SOFA ARRANGEMENT

- 1 ANDERSEN ELEMENT WITH 1 ARMREST SX CM 268X103 H82
- 2 ANDERSEN "SOFA" ELEMENT CM 134X103 H82
- 3 ANDERSEN OTTOMAN CM 134X83 H42

#### FURNISHING ACCESSORIES

- 4 CLYFFORD COFFEE TABLE CM 110X110 H42
- 5 CLYFFORD COFFEE TABLE Ø CM 50 H51
- 6 CAPRI ARMCHAIR CM 97X90 H70
- 7 KITAJ COFFEE TABLE Ø CM 40 H55
- 8 WILSON CONSOLE TABLE CM 120X50 H55
- 9 DIBBETS RUG Ø CM 500

#### Furnishing accessories

4 CLYFFORD COFFEE TABLE CM 110X110 H42

5 CLYFFORD COFFEE TABLE Ø CM 50 H51

6 CAPRI ARMCHAIR CM 97X90 H70

8 WILSON CONSOLE TABLE CM 120X50 H55

9 DIBBETS RUG Ø CM 500