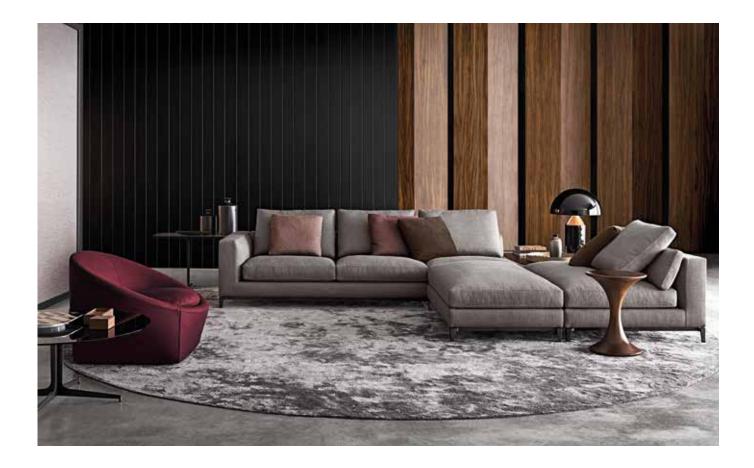

he beauty of the Andersen seating system is expressed through its perfect proportions, harmony of shapes and in the fine crafting of each construction detail.

The arrangement depicted is just one example of the many different compositions possible with our seating systems. We suggest that you contact the nearest Minotti dealer to explore the options most suited to your needs and select the upholstery of your choice from the exclusive Minotti collection.

#### **ANDERSEN** — arrangement 04

#### SOFA ARRANGEMENT

- 1 ANDERSEN ELEMENT WITH 1 ARMREST SX CM 268X103 H82
- 2 ANDERSEN "SOFA" ELEMENT CM 134X103 H82
- 3 ANDERSEN OTTOMAN CM 134X83 H42

#### FURNISHING ACCESSORIES

- 4 CLYFFORD COFFEE TABLE CM 110X110 H42
- 5 CLYFFORD COFFEE TABLE Ø CM 50 H51
- 6 CAPRI ARMCHAIR CM 97X90 H70
- 7 KITAJ COFFEE TABLE Ø CM 40 H55
- 8 WILSON CONSOLE TABLE CM 120X50 H55
- 9 DIBBETS RUG Ø CM 500

#### Furnishing accessories

4 CLYFFORD COFFEE TABLE CM 110X110 H42

5 CLYFFORD COFFEE TABLE Ø CM 50 H51

6 CAPRI ARMCHAIR CM 97X90 H70

8 WILSON CONSOLE TABLE CM 120X50 H55

9 DIBBETS RUG Ø CM 500